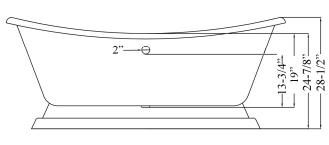

## 72" RANDALL CAST IRON DOUBLE SLIPPER TUB

- L: 72"
- W: 30-1/4"
- H:  $24-\frac{7}{8}$ "  $28-\frac{1}{2}$ " (from floor to top of tub)

Water depth: 19" to top of tub Water depth: 13-<sup>3</sup>/<sub>4</sub> to overflow