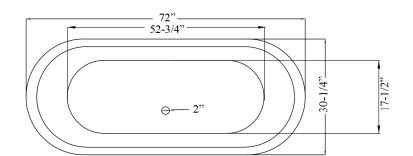

## 72" RANDALL CAST IRON DOUBLE SLIPPER TUB

- L: 72"
- W: 30-1/4"
- H:  $24-\frac{7}{8}$ "  $28-\frac{1}{2}$ " (from floor to top of tub)

Water depth: 19" to top of tub Water depth: 13-<sup>3</sup>/<sub>4</sub> to overflow