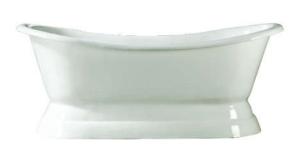

## 72" RANDALL CAST IRON DOUBLE SLIPPER TUB

- L: 72"
- W: 30-1/4"
- H:  $24-\frac{7}{8}$ "  $28-\frac{1}{2}$ " (from floor to top of tub)

Water depth: 19" to top of tub Water depth: 13-<sup>3</sup>/<sub>4</sub> to overflow

Cat. No. CTDSN74B

## Features:

- ► Inside finish is white enamel
- ► Tub is on cast iron pedestal
- ► Tub exterior is white (epoxy)
- ► No faucet holes with a continuous rolled rim
- ► Tub is thoroughly inspected before shipment